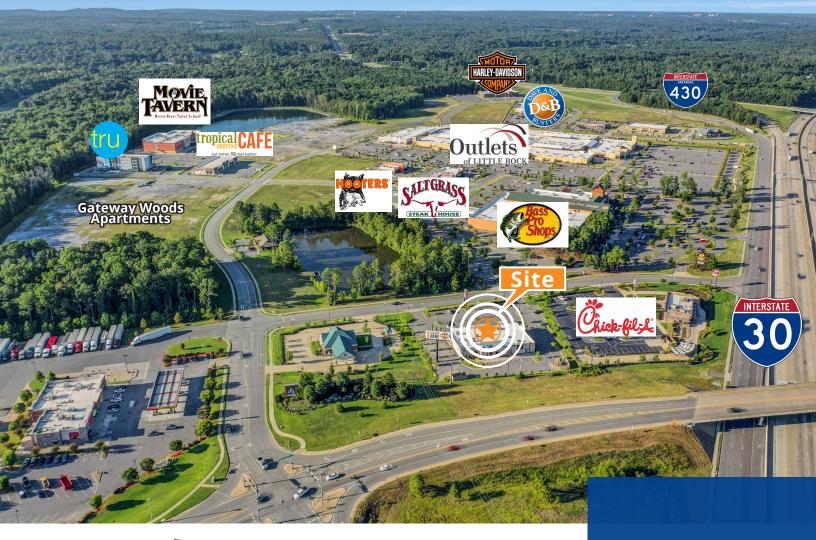

# 6 Bass Pro Drive, Little Rock, AR

### **Features**

- Up to 4,500 SF available
- Call for pricing
- Located near Bass Pro Shops, Outlets of Little Rock, Movie Tavern and Dave & Buster's
- Traffic counts: approximately 92,000 vehicles per day on I-30 and 11,000 vehicles per day on I-30 Frontage Road