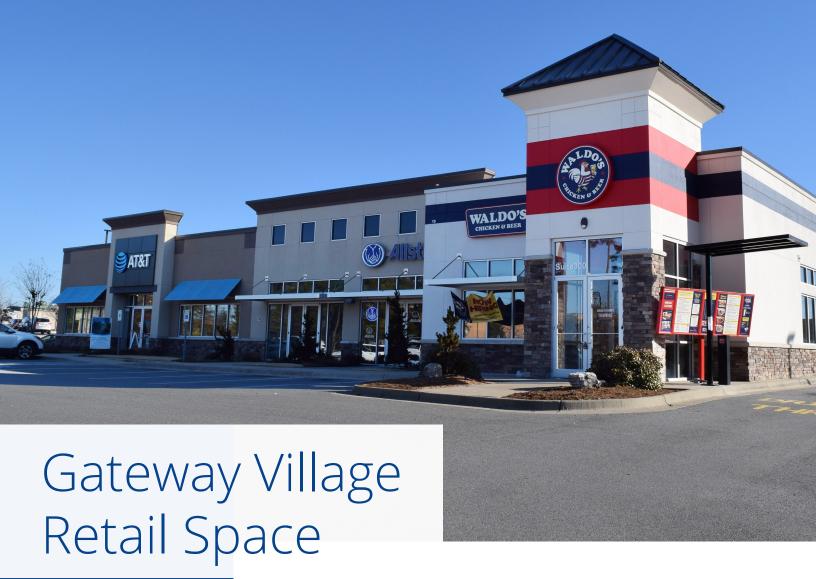

# 6 Bass Pro Drive, Little Rock, AR

### **Features**

- Up to 4,500 SF available
- Call for pricing
- Located near Bass Pro Shops, Outlets of Little Rock, Movie Tavern and Dave & Buster's
- Traffic counts: approximately 92,000 vehicles per day on I-30 and 11,000 vehicles per day on I-30 Frontage Road