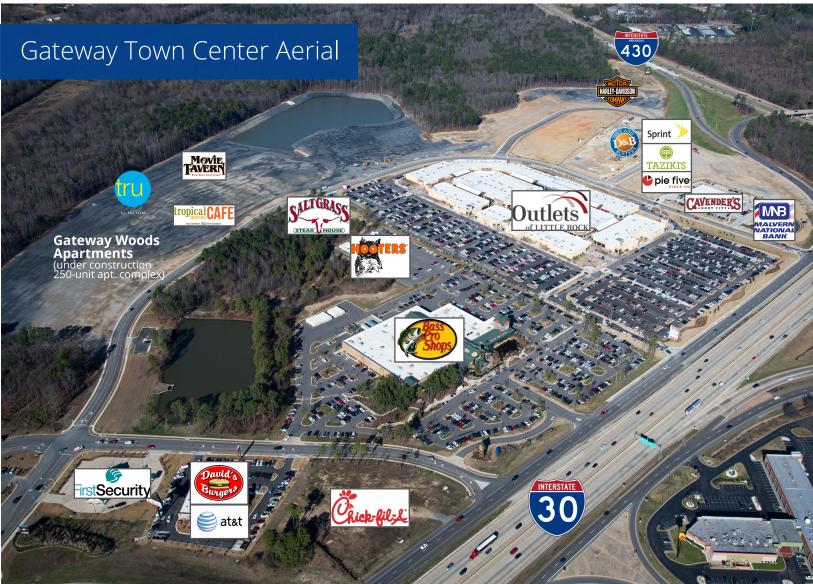

## **Features**

- Be a part of Little Rock's newest shopping destination:
  Creek Plaza at Gateway Town Center
- Retail suites: 3,967 SF and 1,906 SF
- · Lease rate: \$23.00/SF, NNN
- Tenant improvement incentives available
- New construction
- Excellent restaurant with outdoor patio available
- Adjacent to Bass Pro Shops and Arkansas' only outlet mall
- Next to new apartment complex under construction