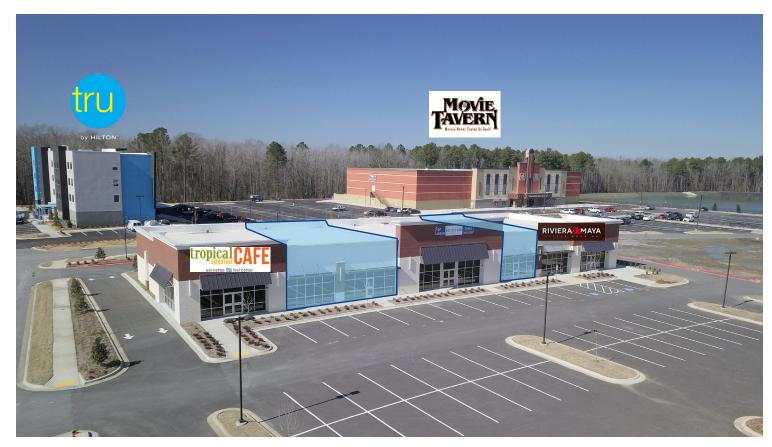

## **Features**

- Be a part of Little Rock's newest shopping destination:
  Creek Plaza at Gateway Town Center
- Retail suites: 3,967 SF and 1,906 SF
- · Lease rate: \$23.00/SF, NNN
- Tenant improvement incentives available
- New construction
- Excellent restaurant with outdoor patio available
- Adjacent to Bass Pro Shops and Arkansas' only outlet mall
- Next to new apartment complex under construction