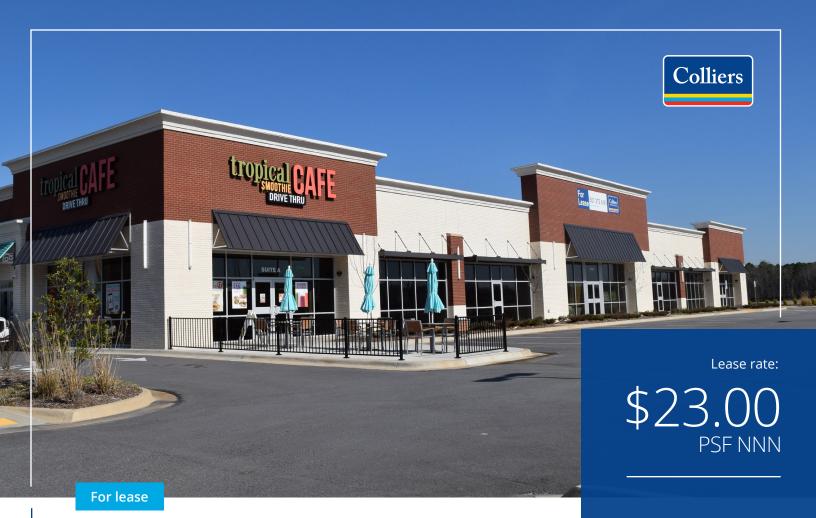

## Creek Plaza at Gateway Town Center

## Bass Pro Parkway, Little Rock, AR

## **Features**

- Be a part of Little Rock's newest shopping destination:
  Creek Plaza at Gateway Town Center
- Retail suites: 3,967 SF and 1,906 SF
- · Lease rate: \$23.00/SF, NNN
- Tenant improvement incentives available
- New construction
- Excellent restaurant with outdoor patio available
- Adjacent to Bass Pro Shops and Arkansas' only outlet mall
- Next to new apartment complex under construction