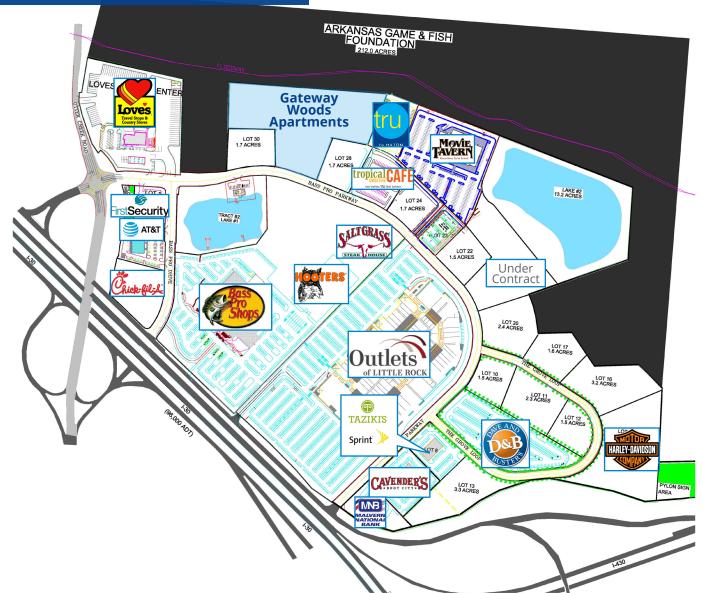

## Lot Layout

1 Allied Drive Suite 1500 Little Rock, AR 72202 www.colliers.com/arkansas

#### Now available for purchase

| Lot #   | 10                | 11      | 12      | 13      | 16         | 17      | 20      |  |  |
|---------|-------------------|---------|---------|---------|------------|---------|---------|--|--|
| Acreage | 1.5               | 2.3     | 1.5     | 3.3     | 3.2        | 1.6     | 2.4     |  |  |
| Price   | \$18/SF           | \$15/SF | \$15/SF | \$18/SF | \$13.50/SF | \$15/SF | \$18/SF |  |  |
|         |                   |         |         |         |            |         |         |  |  |
| Lot #   | 21                | 22      | 23      | 24      | 28         | 30      |         |  |  |
| Acreage | 4.6               | 1.5     | 0.8     | 1.7     | 1.7        | 1.7     |         |  |  |
| Price   | Under<br>Contract | \$19/SF | \$19/SF | \$19/SF | \$19/SF    | \$19/SF |         |  |  |