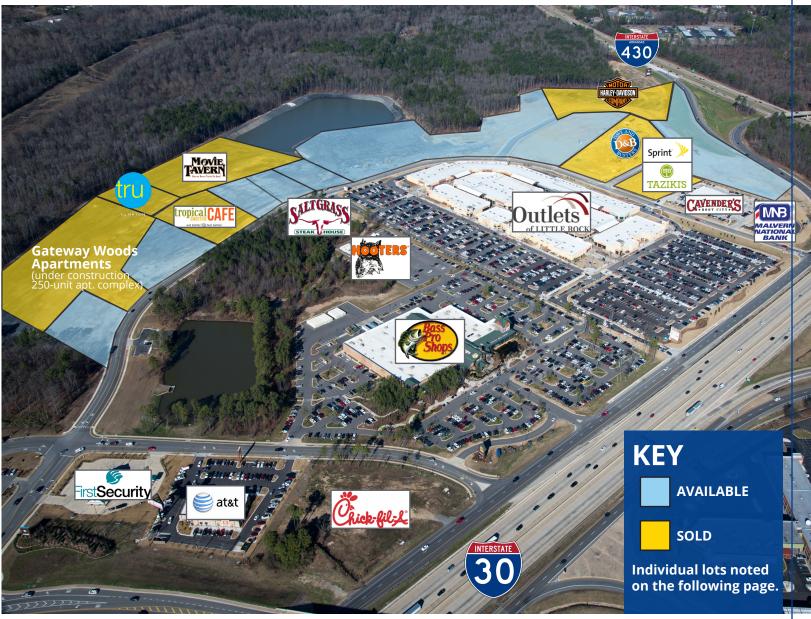

## **Property** Aerial

Easily accessible at the I-30/I-430 intersection

Majority of infrastructure in place

**Property** Highlights

Adjacent to Bass Pro Shops & Arkansas' only outlet mall, drawing strong traffic

#### **About** Gateway Town Center

Gateway Town Center is a distinctive shopping destination located in Little Rock, Arkansas. The site is home to Outlets of Little Rock, Dave & Busters, Bass Pro Shops, Movie Tavern, and Rock City Harley-Davidson as well as several national restaurant chains including Hooters and Saltgrass Steakhouse. In addition, Outlets of Little Rock consists of 325,000-squarefeet and includes over 90 retailers, positioned adjacent to the Bass Pro Shops Outdoor World. With no other outlet center within 145 miles, the Outlets fill a significant retail void in the market and create a strong statewide draw.